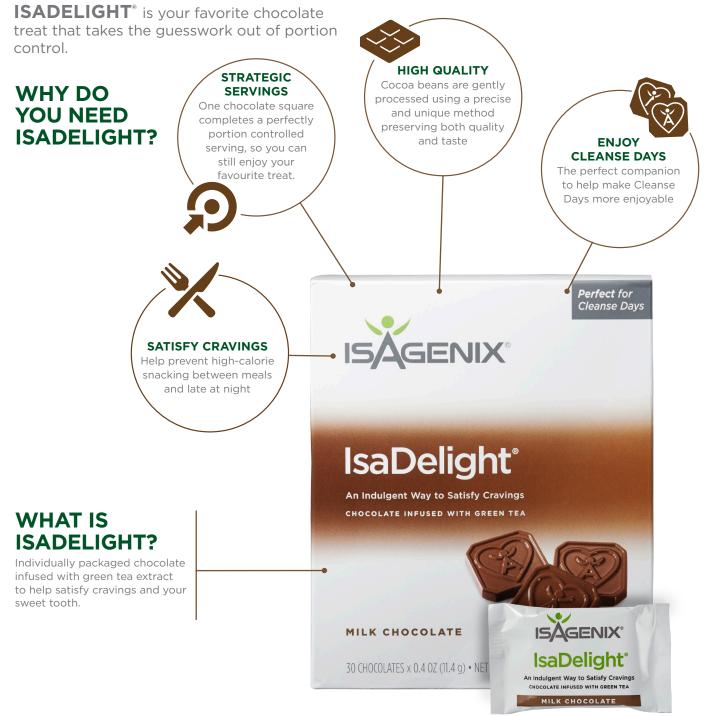

## DELECTABLE CHOCOLATE TO SATISFY CRAVINGS

## **HOW IT WORKS:**

Chocolate already tastes great, so we packed even more goodness into IsaDelight. One chocolate square completes a perfectly portion controlled serving, so you can still enjoy your favourite treat.