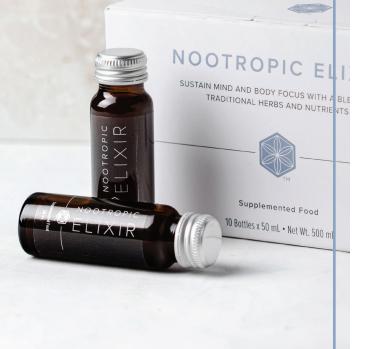

# NOOTROPIC ELIXIR

## Fuel Your Focus

Nootropic Elixir is an easy and natural way to feed your brain the nutrients it needs to support focus and concentration as well as long-term brain health when taken daily.

## Featuring

- 80 milligrams caffeine and natural phytonutrients from green tea for instant focus
- 20 calories and 0 grams added sugar per bottle