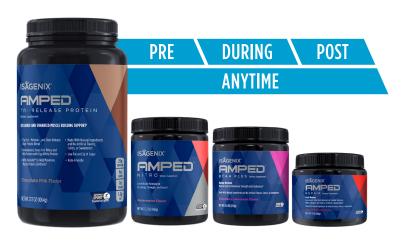

Each product in the AMPED™ family is targeted to a specific time in your workout so you can increase strength, endurance, stamina, and ultimately, results.

The nutrient timing of food and supplements is broken down into four distinct phases:

- Pre-workout.
- Intra-workout.
- Post-workout.
- Anytime supplementation.

PRE \ DURING \ POST ANYTIME

Each one is important and sets the stage for the next phase. Missing out on proper nutrient delivery during these critical times can hinder your progress.

- AMPED Tri-Release Protein: an anytime protein that blends three protein types to help you develop lean muscle and enhance strength.
- AMPED Nitro: a pre-workout that kick-starts workouts to help you sustain energy and elevate your exercise intensity.<sup>†</sup>
- AMPED BCAA Plus: an intra-workout drink that fuels muscles with key amino acids.
- AMPED Repair: a post-workout drink that helps reduce joint soreness and rebuild muscles to improve recovery.<sup>†</sup>