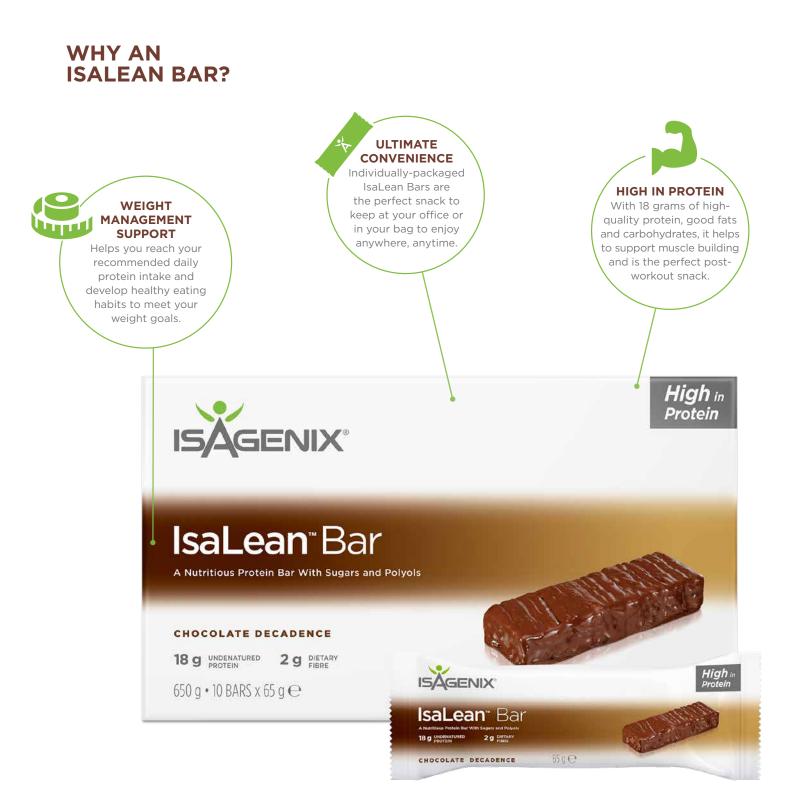

## Great Nutrition On the Go

**ISALEAN BAR** is a delicious, high-protein bar to help you stay on track with your healthy lifestyle even when you're on the go.

## **HOW IT WORKS:**

Maintaining healthy eating habits can be difficult when you have a busy and demanding schedule. An IsaLean Bar is a convenient high-protein snack; perfect to pop into your gym bag and consume after a workout. It is also a great alternative to unhealthy snacks.

## **FAST FACTS**

- Essential carbohydrates, fibre and fats
- Contributes to a healthy lifestyle