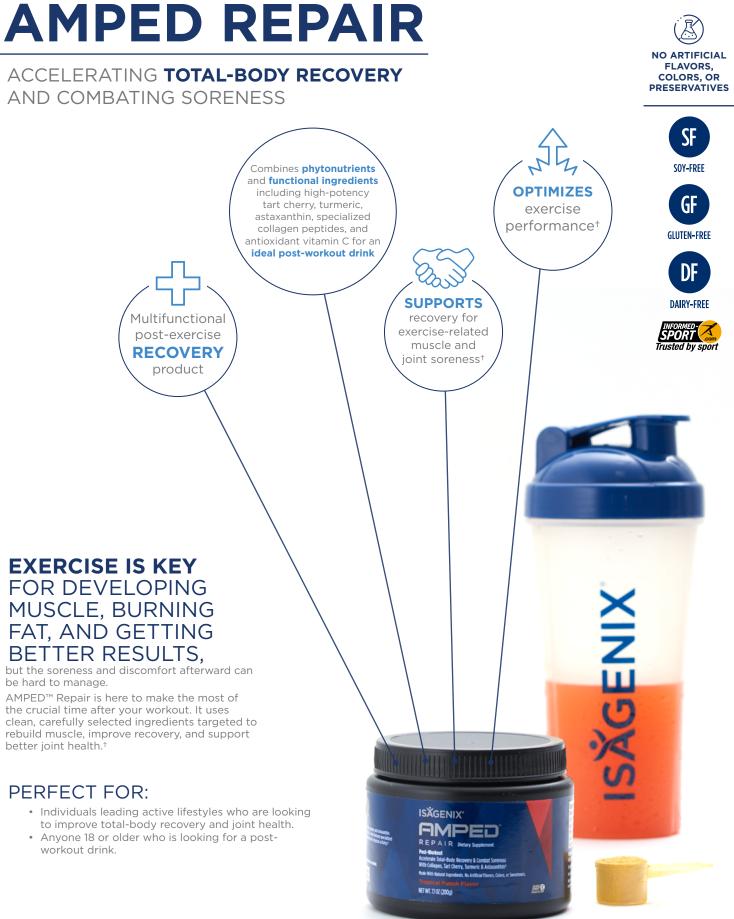

## BODY RECOVERY

This post-workout product contains the right blend of ingredients to help with total-body recovery and ease joint soreness from exercise.<sup>†</sup>

## MULTIFUNCTIONAL

Collagen peptides and vitamin C provide advanced support for joints, while high-potency tart cherry, turmeric, and astaxanthin aid muscle recovery after hard workouts.<sup>†</sup>

## COMPLETE NUTRITION SYSTEM

Repair completes the ideal nutrition system for before, during, and after your workout to ensure your body is supported with what it needs during each phase.<sup>†</sup>

Not sure you'll get the nutrition you crave and the taste you want? We are. So much so that you'll get your money back if you're not satisfied.