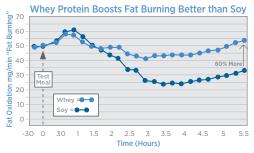

#### **DID YOU KNOW?**

Whey protein is superior to soy protein for fat burning. IsaLean PRO Shake features Myo-IsaLean Pro Complex™, which contains quality undenatured whey protein and a high concentration of branched-chain amino acids.

Whey protein has been proven to consistently deliver the best results for fat oxidation (aka "fat burning"). Acheson et al. 2011.