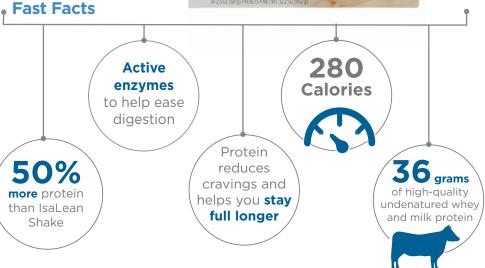

# WHAT IS ISALEAN PRO SHAKE?

IsaLean PRO Shake is our highest protein-per-serving meal replacement that offers delicious, specialized nutrition that is perfect for maximum lean muscle building and boosting metabolism. Each serving contains 36 grams of protein, energy-fueling carbohydrates, good fats, and vitamins and minerals making it a delicious, protein-rich meal replacement with complete nutrition.

#### HOW ISALEAN PRO SHAKE WORKS:

Lean muscle can help you achieve your health goals. Adults who want to build or maintain lean muscle need more quality protein throughout the day. Studies show that increased whey protein intake can help you stay full longer, boost muscle growth, and increase fat burning.

#### **DID YOU KNOW?**

Whey protein is superior to soy protein for fat burning. IsaLean PRO Shake features Myo-IsaLean Pro Complex™, which contains quality undenatured whey protein and a high concentration of branched-chain amino acids.