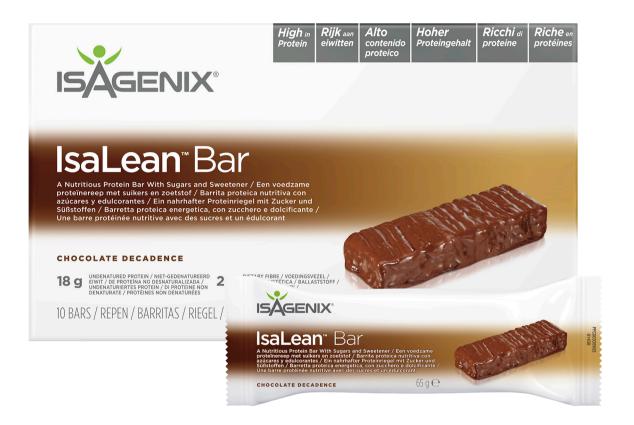

### WHAT IS AN ISALEAN BAR?

A delicious, high-protein bar to help you stay on track with your healthy lifestyle even when you're on the go.

### WHY AN ISALEAN BAR?

Maintaining healthy eating habits can be difficult when you have a busy and demanding schedule. An IsaLean Bar is a convenient high-protein snack; perfect to pop into your gym bag and consume after a workout. It is also a great alternative to unhealthy snacks.

### **HOW DOES IT WORK?**

An IsaLean Bar delivers 18 grams of high-quality undenatured whey protein, which contributes to the growth and maintenance of muscle mass.

- Contains essential carbohydrates, fibre and fats
- Contributes to a healthy lifestyle