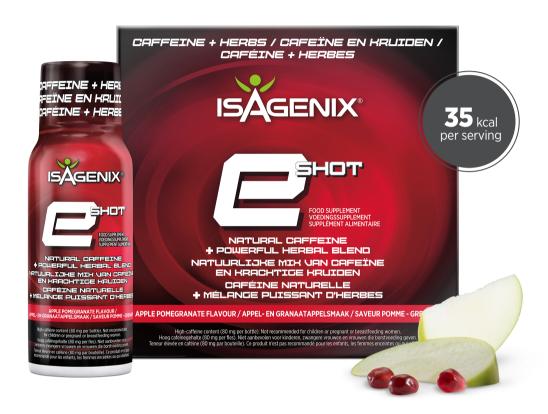

Natural Caffeine Powerful Herbs

The image shown is for marketing purposes only.

### **WHAT IS e-SHOT?**

A convenient caffeine shot, made with naturally sourced plant-based caffeine.

### WHY e-SHOT?

Life is difficult when you're tired or fatigued. e-Shot is a convenient alternative to tea or coffee to help you jump-start your day and combat afternoon lulls; all without any artificial flavours or sweeteners.

### **HOW DOES IT WORK?**

e-Shot contains a unique blend of herbs and plantbased caffeine from green tea and yerba mate to help you feel alert throughout the day.

- Contains 35 kcal per serving
- Perfect to help you through Cleanse Days<sup>1</sup>
- Convenient for the office, gym or on the go