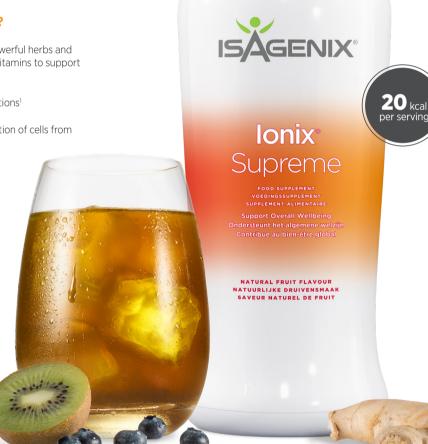

# Ionix® Supreme

A Fortified Botanical Tonic for Body System Support.

### WHAT IS IONIX SUPREME?

A daily botanical tonic formulated to support overall well-being.

### WHY IONIX SUPREME?

We could all use support in caring for our everyday health. Stress in particular can take its toll, and can leave you feeling sluggish and hinder optimal performance.

### **HOW DOES IT WORK?**

Ionix Supreme combines powerful herbs and nutrients with a blend of B vitamins to support overall health.

• Supports the body's functions<sup>1</sup>

• Supports energy<sup>2</sup>

 Contributes to the protection of cells from oxidative stress<sup>3</sup>

The image shown is for marketing purposes only.

<sup>1</sup> Vitamin B6 contributes to the normal functioning of the nervous, psychological and immune systems. Riboflavin (B2) contributes to normal functioning of the nervous system and vision. Thiamin contributes to normal functioning of the heart system.