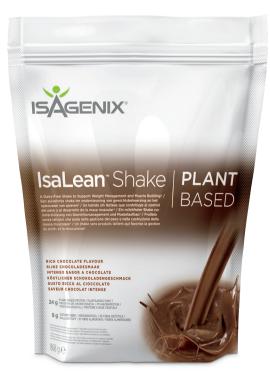

# IsaLean™ Shake Plant Based

Vanilla Chai Flavour

Rich Chocolate Flavour

### WHAT IS AN ISALEAN SHAKE PLANT BASED?

IsaLean Shake Plant Based is a dairy-free alternative, providing plant-based protein, essential carbohydrates and fats.

### **HOW DOES IT WORK?**

IsaLean Shake Plant Based is a nutritious, balanced shake that promotes effective, healthy weight management. It is high in plant-based protein from wholegrain brown rice protein and pea protein, and delivers essential carbohydrates and fats, and is high in protein. This is more than just a protein shake!

- Contains 24 grams of plant-based protein
- Essential carbohydrates and fats
- High in fibre with 8 grams per serving
- Supports weight loss
- Contributes to maintenance of weight loss goals
- No artificial flavours, colours or sweeteners