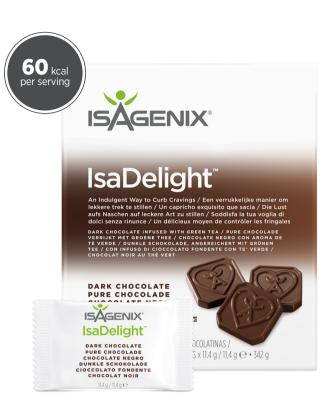

### Isa**Delight™**

WHAT Individually-wrapped, guilt-free chocolates that contain green tea, amino acids and B vitamins.

WHY

IsaDelights are a tasty treat to enjoy during Cleanse Days<sup>1</sup> or any day you want a portioncontrolled chocolate indulgence. With only 60 kcal, IsaDelight helps prevent high-calorie snacking between meals or late at night.

**HOW** Chocolate already tastes great, so we packed even more goodness into IsaDelights. IsaDelights contain green tea and our unique IsaDelight Amino Complex, making this a great addition to your Cleanse Days<sup>1</sup>. Each square has less than 4 grams of fat, so you can enjoy your favourite treat without the guilt.

DARK CHOCOLATE

WITH SEA SALT AND CARAMEL FI AVOR