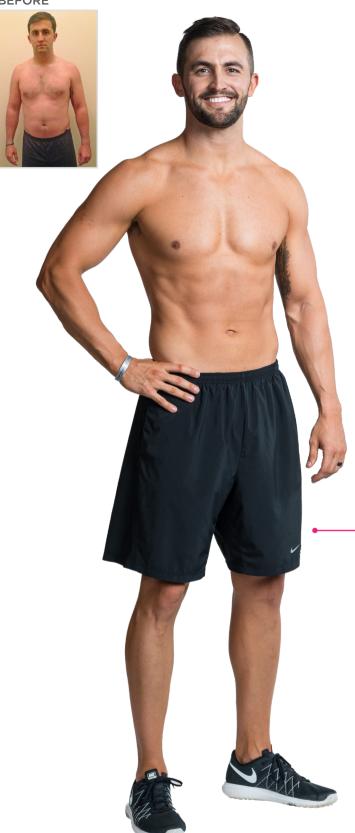

RK?**

Ionix Supreme combines powerful herbs and nutrients with a blend of B vitamins to support overall health.

• Supports the body's functions<sup>1</sup>

• Supports energy<sup>2</sup>

 Contributes to the protection of cells from oxidative stress<sup>3</sup>



The image shown is for marketing purposes only.

<sup>1</sup> Vitamin B6 contributes to the normal functioning of the nervous, psychological and immune systems. Riboflavin (B2) contributes to normal functioning of the nervous system and vision. Thiamin contributes to normal functioning of the heart system.

<sup>2</sup> B vitamins [B6, B12, niacin (B3) and riboflavin (B2)] contribute to the reduction of tiredness and fatigue.

<sup>3</sup> Riboflavin contributes to the protection of cells from oxidative stress.

**BEFORE\*** 



# ISABODY CHALLENGE®

Isagenix is that it's not a diet.
It's a lifestyle-one that I can maintain long term. It provides me with the quality of life everyone deserves.

# TRANSFORMATION **SPOTLIGHT**

NAME: Daniel Parten

**ISAGENIX CUSTOMER SINCE: 2013** 

AGE: 30 years old

LOCATION:



Florida, United States of America

CHALLENGES COMPLETED:



FAVOURITE PRODUCT:

ISAGENIX SOLUTION UTILISED: Energy & Performance



To find out more and get started on your IsaBody journey, visit IsaBodyChallenge.com.

The weight loss and lifestyle results depicted in this publication may vary depending on level of effort, adherence to a controlled-calorie dietary regime, and physical constitution. The results were achieved when Isagenix products were included as part of a healthy lifestyle that incorpor