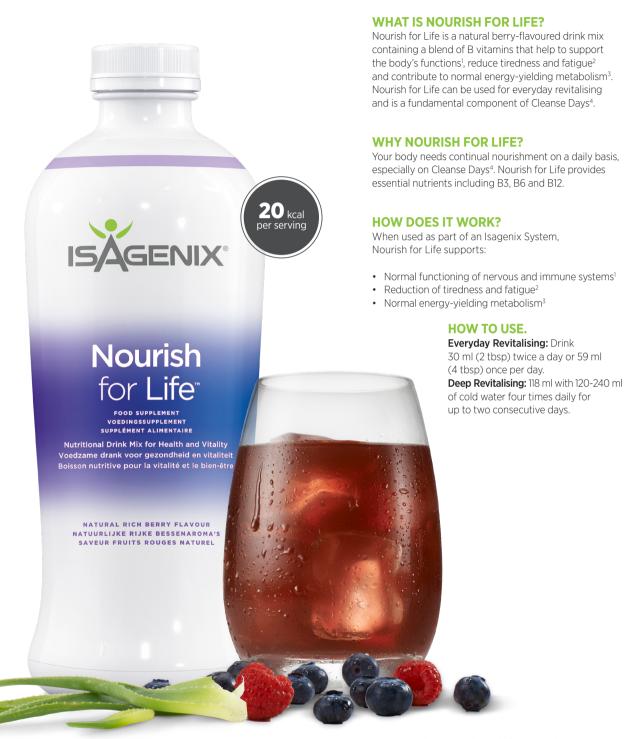

# Nourish for Life™

### Nutritional Drink Mix for Health and Vitality.

The image shown is for marketing purposes only.

<sup>1</sup> Vitamin B6 contributes to the normal functioning of the nervous, psychological and immune systems. Riboflavin (B2) contributes to normal functioning of the nervous system and vision. Thiamin contributes to normal functioning of the heart system.

<sup>2</sup> B vitamins [B6, B12 and niacin (B3)] contribute to the reduction of tiredness and fatigue.

<sup>3</sup> Vitamin B12 contributes to normal energy-yielding metabolism.

<sup>4</sup> A Cleanse Day is a nutritionally supported fast that nourishes and energises your body's own detoxification systems. For further Cleanse Day information, visit Isagenix.com.