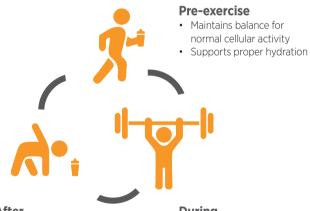

# **AMPED**™ Hydrate

The Sports Drink, Reinvented.

### WHAT IS AMPED HYDRATE?

A refreshing, hydrating sports drink mix enriched with vitamin C, B-complex and a unique carbohydrate-electrolyte blend<sup>1</sup>.

### WHY AMPED HYDRATE?

During exercise, your body loses vitamins, electrolytes and water. Without them, it can be difficult to maintain a peak level of performance<sup>1</sup>.

AMPED Hydrate offers 150 percent of your Nutrient Reference Value for vitamin C and the full complex of B vitamins per serving, with no artificial flavours, colours or sweeteners.

### **HOW DOES IT WORK?**

Specifically designed for use during and after exercise, AMPED Hydrate contains a unique carbohydrate-electrolyte blend to keep you hydrated and provides the body with essential nutrients that are lost during workouts!

### WHEN TO USE?

### After

- Replaces electrolytes and nutrients that are lost during exercise
- Helps aid recovery after exercise

### **During**

- Helps sustain athletic endurance
- Fuels muscles to help sustain physical activity

<sup>1</sup> Carbohydrate-electrolyte solutions contribute to the maintenance of endurance performance during prolonged endurance exercise and enhance the absorption of water during physical exercise.