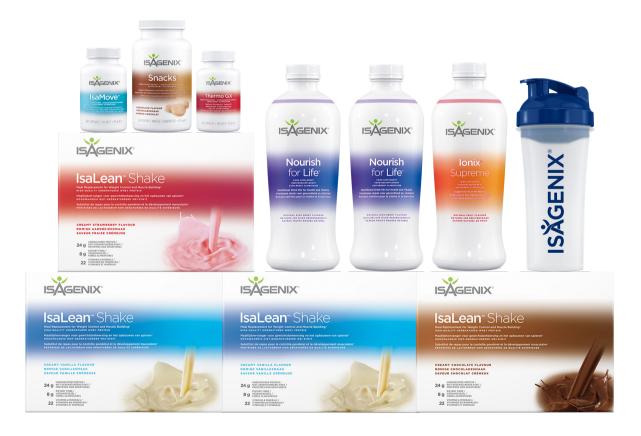

# **IsaLean™** Shake

A delicious, convenient meal replacement for everyday weight management.

### WHAT IS AN ISALEAN SHAKE?

IsaLean Shake is a balanced meal replacement providing whey protein, essential carbohydrates, fats, vitamins and minerals.

### WHY ISALEAN SHAKE?

Good eating habits and physical activity are key to reaching and maintaining your goals, but it can be challenging to get the nutrition you need every day. IsaLean Shakes take the effort out of healthy eating! Simply add water to provide your body with the essential nutrients it needs to perform at its best.

### **HOW DOES IT WORK?**

IsaLean Shake is a nutritious, balanced meal replacement that promotes effective, healthy weight management. It delivers essential carbohydrates, fats, vitamins and minerals and is high in protein. This isn't just a shake, it's a total meal!

- Contains 24 grams of high-quality, undenatured protein
- · 22 essential vitamins and minerals
- Essential carbohydrates and fats
- · High in fibre with 8 grams per serving
- Supports weight loss
- Contributes to maintenance of weight loss goals
- No artificial flavours, colours or sweeteners

### **HOW TO USE.**

IsaLean Shake can be used for either weight loss or weight maintenance. There's no need to mix our shake with milk, as it has been formulated to work perfectly with water!

Creamy Vanilla Flavour

Creamy Chocolate Flavour

# IsaLean™ Shake Plant Based

Vanilla Chai Flavour

Rich Chocolate Flavour

### WHAT IS AN ISALEAN SHAKE PLANT BASED?

IsaLean Shake Plant Based is a dairy-free alternative, providing plant-based protein, essential carbohydrates and fats.

### **HOW DOES IT WORK?**

IsaLean Shake Plant Based is a nutritious, balanced shake that promotes effective, healthy weight management. It is high in plant-based protein from wholegrain brown rice protein and pea protein, and delivers essential carbohydrates and fats, and is high in protein. This is more than just a protein shake!

- Contains 24 grams of plant-based protein
- Essential carbohydrates and fats
- High in fibre with 8 grams per serving
- Supports weight loss
- Contributes to maintenance of weight loss goals
- No artificial flavours, colours or sweeteners

# Nourish for Life™