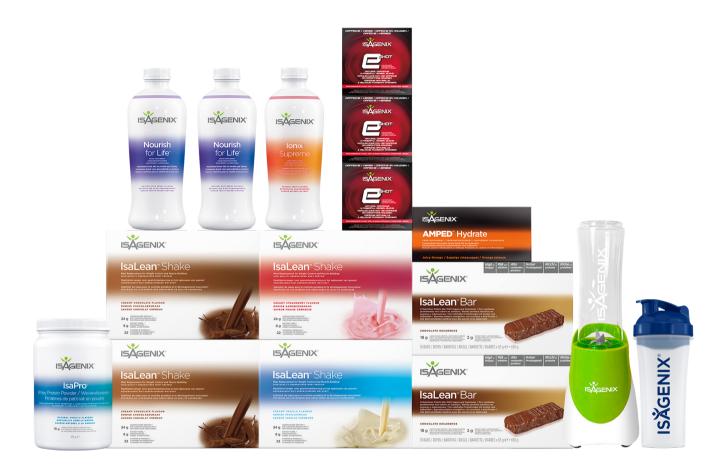

### **Energy & Performance** Premium Pack\*

This pack is ideal for those looking to add balanced nutrition, improve their workout performance and gain energy in their daily lives. It includes the 30-Day Energy & Performance System and additional complementary products to support your goals and lifestyle. It also includes plenty to share with friends and family.

### Pack Includes:

4 IsaLean™ Shake (any flavour) \*\*, 2 IsaLean™ Bar (Chocolate Decadence), 2 Nourish for Life™, 1 Ionix Supreme®, 1 IsaPro® (Vanilla), 3 e-Shot™ (6 count), 1 AMPED™ Hydrate (Juicy Orange), 1 IsaBlender, 1 IsaShaker

<sup>\*</sup> IsaLean Shakes are meal replacement shakes for weight loss and weight maintenance. Providing 24 grams of high-quality protein per serving, they also contribute to the growth and maintenance of muscle mass.

<sup>\*\*</sup> Pack price will vary depending on product selection.