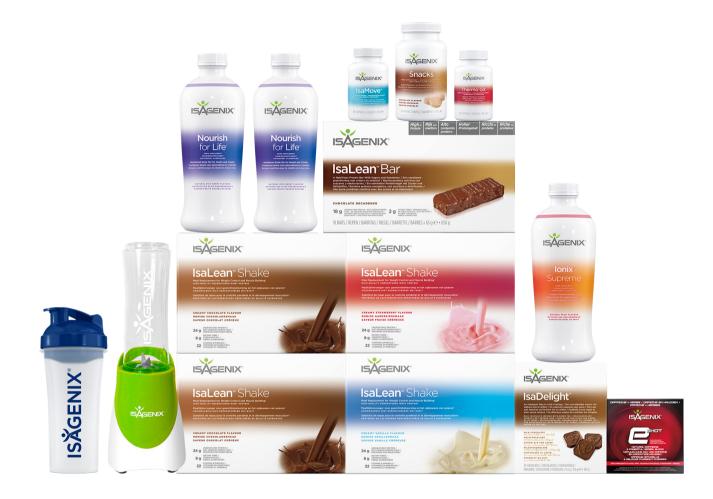

### Weight Management Premium Pack

The Weight Management Premium Pack is designed to help you achieve your health goals. This pack includes the 30-Day Weight Loss System and additional complementary products to support your goals and lifestyle, as well as additional extras to share with friends and family.

### System Includes:

4 IsaLean™ Shake (any flavour) \*, 1 IsaLean™ Bar (Chocolate Decadence), 2 Nourish for Life™, 1 Ionix Supreme®, 1 IsaDelight™ (any flavour), 1 Isagenix Snacks™ (any flavour)\*, 1 e-Shot™ (6 count), 1 IsaMove™, 1 Thermo GX™, 1 IsaBlender, 1 IsaShaker, and free annual membership for one year

### **30-Day** Weight Loss System

Specifically designed to help you get started on your weight loss journey and achieve your goals through balanced everyday nutrition.

### System Includes:

4 IsaLean™ Shake (any flavour) \*, 2 Nourish for Life™, 1 Ionix Supreme®, 1 Isagenix Snacks™ (any flavour) \*, 1 IsaMove™, 1 Thermo GX™, 1 IsaShaker