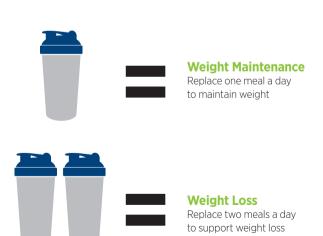

### **HOW TO USE.**

IsaLean Shake can be used for either weight loss or weight maintenance. There's no need to mix our shake with milk, as it has been formulated to work perfectly with water!

Creamy Vanilla Flavour