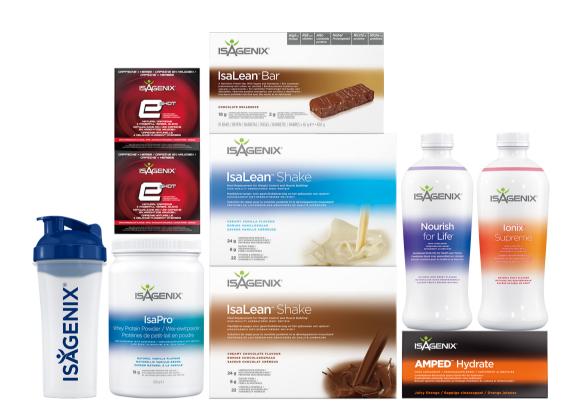

### **30-Day** Energy and Performance System\*

The 30-Day Energy & Performance System provides nutritional support for your active lifestyle. Whey protein contributes to a growth in muscle mass, while plant-based caffeine helps you to feel alert when you need it most.

### **System Includes:**

2 IsaLean™ Shake (any flavour) \*\*, 1 IsaLean™ Bar (Chocolate Decadence), 1 Nourish for Life™, 1 Ionix Supreme®, 1 IsaPro® (Vanilla), 2 e-Shot™ (6 count), 1 AMPED™ Hydrate (Juicy Orange), 1 IsaShaker

<sup>\*</sup> IsaLean Shakes are meal replacement shakes for weight loss and weight maintenance. Providing 24 grams of high-quality protein per serving, they also contribute to the growth and maintenance of muscle mass.

<sup>\*\*</sup> Pack price will vary depending on product selection.