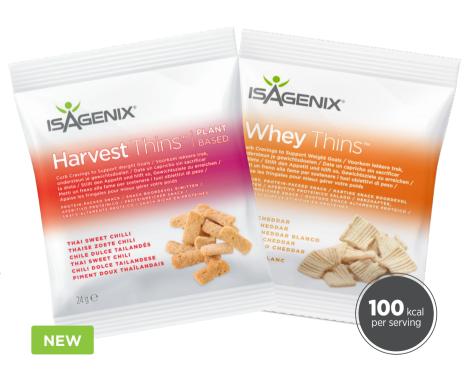

### Whey Thins™ & Harvest Thins™

WHAT Savoury and delicious proteinpacked snacks in convenient 100-kcal individual packs.

WHY Snacking can often lead to consuming more calories than we need without providing good nutrition. Portioncontrolled, 100-kcal, proteinpacked Whey Thins and Harvest Thins can support weight loss and muscle building<sup>2</sup>.

**HOW** Whey Thins contain 10 grams of high-quality protein and Harvest Thins 11 grams per serving. These tasty snacks come in two delicious flavours, to help you reach your weight loss goals, one bite at a time.