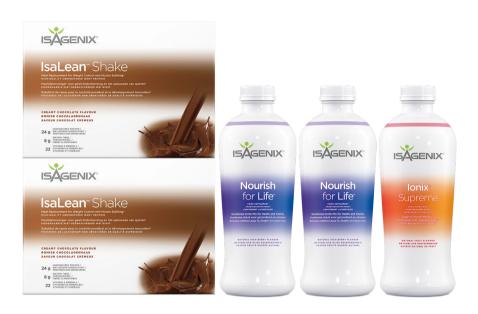

### Shake and Nourish Pack

An ideal pack for Shake and Cleanse Days¹ with essential nutrients to support your weight management and overall health goals.

### Pack Includes:

2 IsaLean™ Shakes (any flavour)\*, 2 Nourish for Life™ and 1 Ionix® Supreme