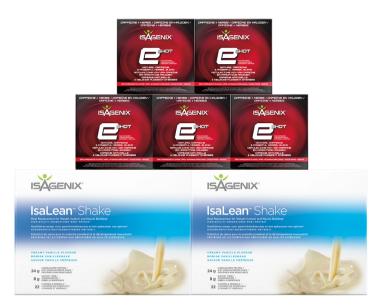

### **Shake** and **Shot** Pack\*

A foundational pack with essential nutrients to support your energy and performance goals.

### Pack Includes:

**2** IsaLean<sup>™</sup> Shakes (any flavour)\*\* and **5** e-Shot<sup>™</sup> (6 count)

BEFORE\*\*\*

With Isagenix, I've regained energy and discovered a new passion for life. It's taken my performance in the gym to new levels, and positively impacted me as a coach.