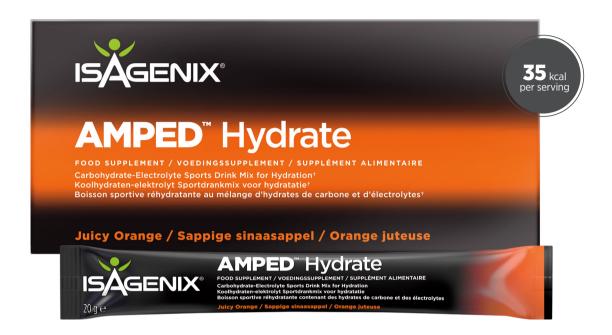

# **AMPED**™ Hydrate

The Sports Drink, Reinvented.

### WHAT IS AMPED HYDRATE?

A refreshing, hydrating sports drink mix enriched with vitamin C, B-complex and a unique carbohydrate-electrolyte blend<sup>1</sup>.

### WHY AMPED HYDRATE?

During exercise, your body loses vitamins, electrolytes and water. Without them, it can be difficult to maintain a peak level of performance<sup>1</sup>.

AMPED Hydrate offers 150 percent of your Nutrient Reference Value for vitamin C and the full complex of B vitamins per serving, with no artificial flavours, colours or sweeteners.

### **HOW DOES IT WORK?**

Specifically designed for use during and after exercise, AMPED Hydrate contains a unique carbohydrate-electrolyte blend to keep you hydrated and provides the body with essential nutrients that are lost during workouts!