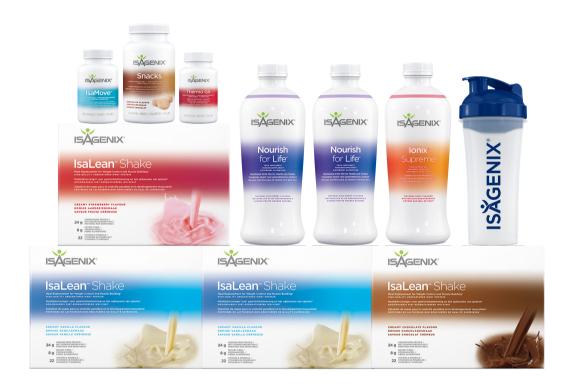

### Weight Management Premium Pack

The Weight Management Premium Pack is designed to help you achieve your health goals. This pack includes the 30-Day Weight Loss System and additional complementary products to support your goals and lifestyle, as well as additional extras to share with friends and family.

### System Includes:

4 IsaLean™ Shake (any flavour) \*, 1 IsaLean™ Bar (Chocolate Decadence), 2 Nourish for Life™, 1 Ionix Supreme®, 1 IsaDelight™ (any flavour), 1 Isagenix Snacks™ (any flavour)\*, 1 e-Shot™ (6 count), 1 IsaMove™, 1 Thermo GX™, 1 IsaBlender, 1 IsaShaker, and free annual membership for one year