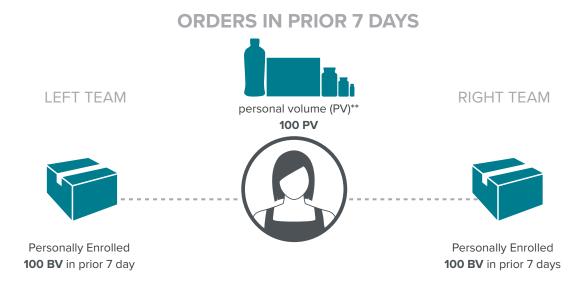

## How do I become a Consultant to earn the Crystal Consultant Bonus?

1. Have a Personal Volume of 100+ BV in the most recent 7 days. You earn Personal Volume for purchases made by Retail Direct Customers through your Isagenix replicated website and your personal orders from Isagenix (whether personally consumed or resold to Retail Customers).

#### **AND**

2. Have 100+ BV in the most recent 7 days on both your left and right teams.

This can be accomplished by having a Personally Enrolled Customer on each team that orders 100 BV or more.

P. 2 // Crystal Consultant Bonus

#### Example:

#### OR

This can be accomplished by having a Personally Enrolled Customer on each team that orders 100 BV or more.