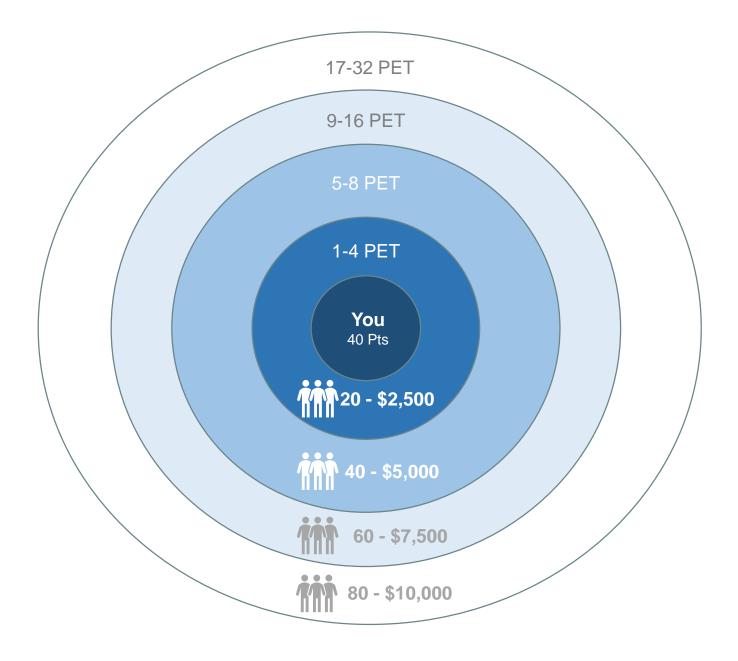

Dec. 28, 2020 - June 27, 2021

- US, AU, NZ, EU, UK
- Earn US\$125 bonus on individuals who earn 20 or more LIA points through your 32-PET
- US\$25,000 maximum per month

## **Example**

- Mac qualifies for the bonus this month with 40 LIA points and being ELB qualified
- 2. 105 people in his 32-PET had a minimum of 20 LIA Points
- 3. Mac earns a bonus this month of **US\$13,125**

# **Important Notes**

- To unlock this bonus on each month, Recognition Rank 5-Star and above leaders need a minimum of 40 Leader in Action points and be Executive Leadership Bonus qualified.
- To earn the \$125 bonus on someone within your 32PET, they need a minimum of 20 Leader in Action points and one point in each category
- For Platinum members, we will follow the rules for Leader in Action for combining points:
  - Enrollments combined across centers
  - 2PET enrollments cap at 20 across centers
  - PERA combined across centers
  - Active Rank Points cap at 16 or 20 across centers
- Reporting is critical from the beginning to give you visibility to your team
- You don't need to completely fill out the first ring to unlock the other rings you
  earn the bonus for team members wherever they are in your 32-PET immediately!