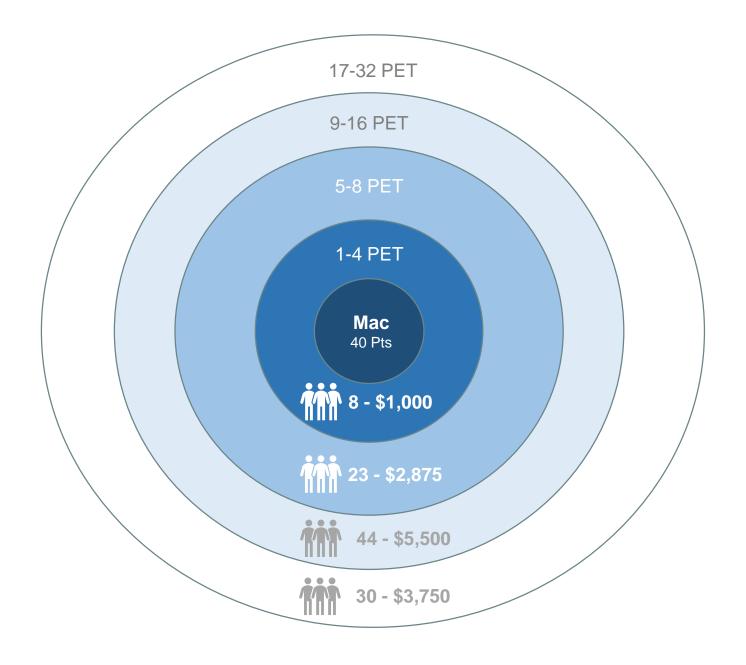

## **Example**

- Mac qualifies for the bonus this month with 40 LIA points and being ELB qualified
- 2. 105 people in his 32-PET had a minimum of 20 LIA Points
- 3. Mac earns a bonus this month of **US\$13,125**