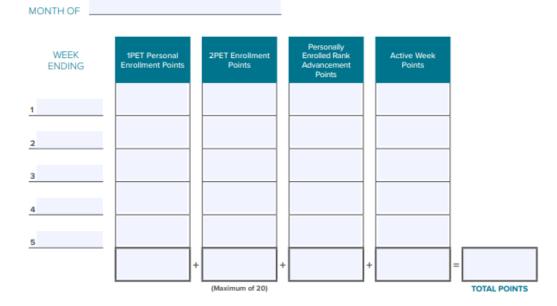

#### **Leader in Action Worksheet**

The Leader in Action formula is a method to measure specific business-building behaviors and outcomes each week during a commission month. Use this worksheet to track your points and progress!

TOTAL POINTS ARE CALCULATED EACH MONTH BY ADDING THE CATEGORIES BELOW

USE THE KEY BELOW TO FILL IN YOUR POINTS EACH WEEK!

| Category                                 | Subcategory                                             | Point Value |
|------------------------------------------|---------------------------------------------------------|-------------|
| Enrollments                              | 1PET Personal Enrollments                               | 1           |
|                                          | 2PET Enrollments (up to 20 points each month)           | 2           |
| Personally Enrolled Rank<br>Advancements | Consultant, Silver Circle Consultant                    | 2           |
|                                          | Manager, Crystal Manager, Silver Circle Manager         | 6           |
|                                          | Director, Crystal Director, Silver Circle Director      | 8           |
|                                          | Executive, Crystal Executive, Golden or Platinum Circle | 10          |
| Active Weeks                             | Manager                                                 | 1           |
|                                          | Director                                                | 2           |
|                                          | Executive                                               | 4           |