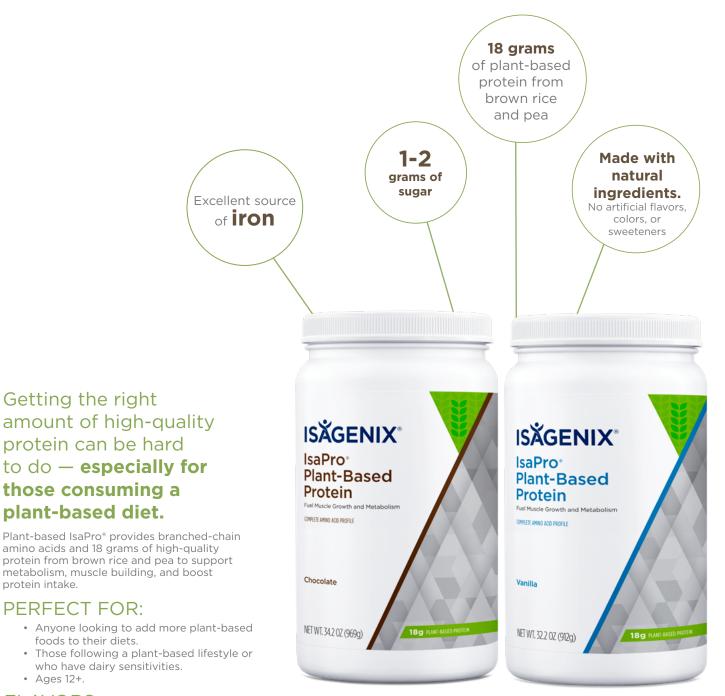

# ISAPRO **PLANT-BASED** PROTEIN

#### PLANT-BASED PROTEIN BOOST

• Ages 12+.

protein intake.

## WHY PLANT-BASED PROTEIN?

Supplementing with the high-quality protein found in plant-based IsaPro:

- Supports muscle building and maintenance.
- Helps boost metabolism.
- Adds plant-based protein to your favorite recipes.
- Keeps you satiated between meals and supports your weight loss goals.