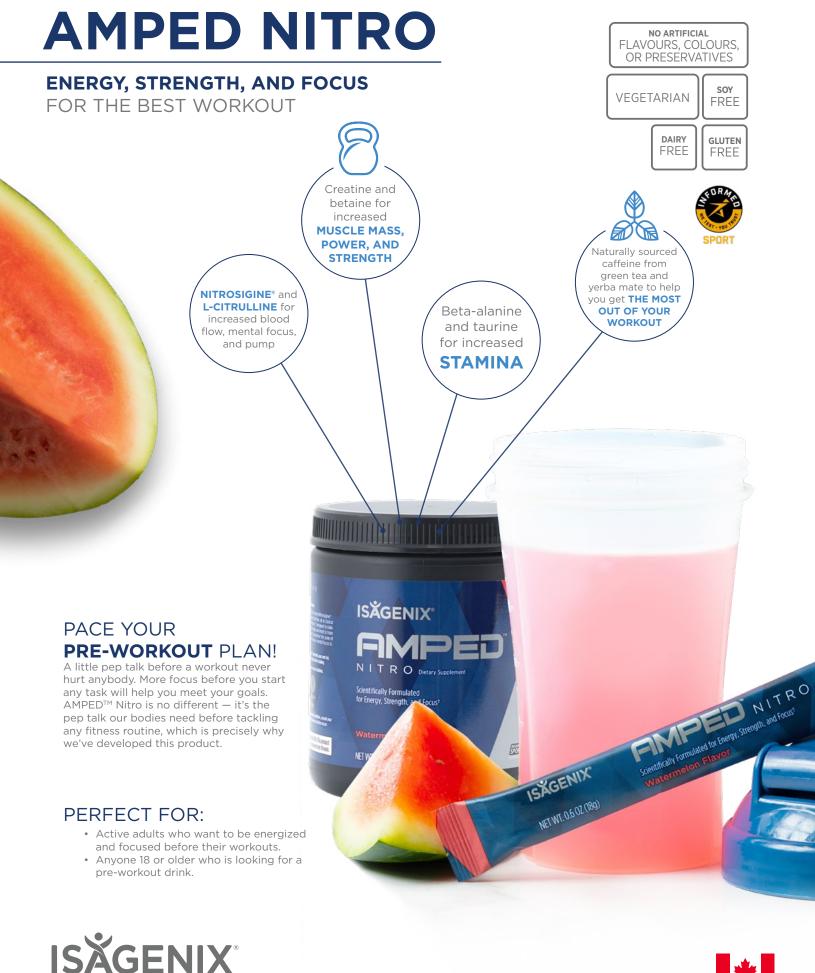

## WHY AMPED NITRO SHOULD BE ADDED TO YOUR **WORKOUT**

## TRAINING SUPPORT

Formulated with active ingredients at levels demonstrated to support your body and mind to train at a higher intensity for a longer period of time.

## WORKOUT MAXIMIZATION

The ideal pre-workout solution to increase energy levels with targeted nutrition to help you get the most out of your workout.

## **COMPLETE** NUTRITION SYSTEM

AMPED<sup>™</sup> Nitro completes the ideal nutrition system for before, during, and after your workout to ensure your body is supported with what it needs during each phase.