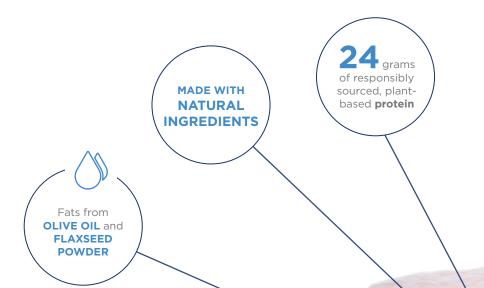

# INDULGE IN NUTRITION

There are tons of plant-based protein products out there. But, not all of them offer a complete protein profile, which is essential for successful weight loss\* and building and maintaining lean muscle.\*\*

IsaLean<sup>™</sup> Shake Plant-Based uses a unique blend of pea protein isolate and whole-grain brown rice protein to create a complete protein profile, meaning that it's comprised of all the essential amino acids.

#### **PLANT-BASED** NUTRITION

Pea protein and whole-grain brown rice protein are plantbased and 100% dairy-free.

#### COMPLETE **PROTEIN SOURCE**

Get all the essential amino acids your body needs in this plant-based shake.

#### ACHEIVE WEIGHT LOSS" AND LEAN MUSCLE MAINTENANCE<sup>\*\*</sup>

At 250 calories per serving, this high-protein, balanced nutritional profile keeps you feeling full longer without depriving your body of much-needed nutrition.