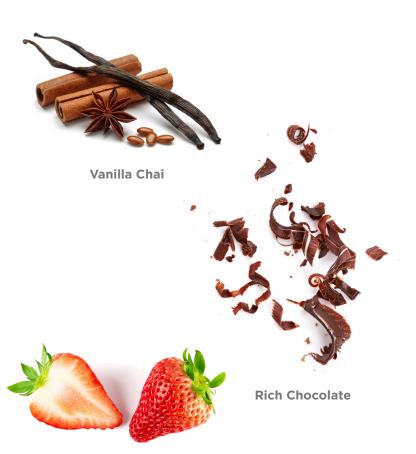

### **3 FLAVOURS** TO CHOOSE FROM

It's not always easy to make pure, nutritious products taste delicious, but that's our forte. Our plant-based IsaLean Shake not only has a complete amino acid profile, but it also tastes like a creamy, decadent smoothie.

Strawberry