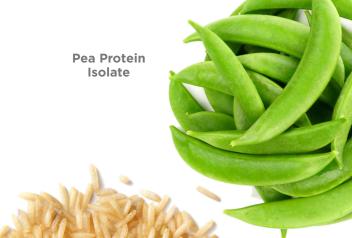

IsaLean<sup>™</sup> Shake Plant-Based uses a unique blend of pea protein isolate and whole-grain brown rice protein to create a complete protein profile, meaning that it's comprised of all the essential amino acids.

# PLANT-BASED PROTEIN SOURCES

For more information, contact your Isagenix **Independent Associate:** 

> Whole Grain **Brown Rice Protein**

\*Portion-controlled to assist in maintaining a healthy body weight as part of healthy eating \*\*Maximum benefits obtained when combined with resistance training.