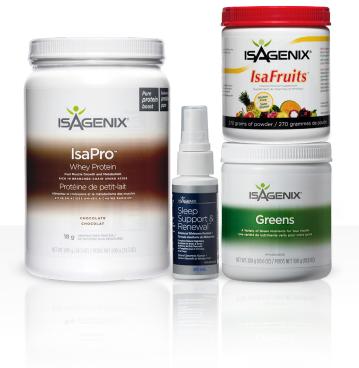

### THE PERFECT ADD-ON TO YOUR WEIGHT LOSS PAK OR SYSTEM TO KICK-START WEIGHT LOSS EFFORTS†!

Did you know that consuming protein before bedtime can help you feel fuller and boost your metabolic rate? The Bedtime Belly Buster is a sweet bedtime treat that combines IsaPro™ with Isagenix Fruits or Isagenix Greens™. Use along with Sleep Support & Renewal™ before bedtime and stay on track with your weight wellness goals<sup>†</sup>.

### Now it's easier than ever to get your BBB products with the BBB **Bundle! Components of the BBB Bundle include:**

- 1 IsaPro canister (Chocolate or Vanilla)
- 1 canister Isagenix Greens OR Isagenix Fruits
- 1 bottle Sleep Support & Renewal™