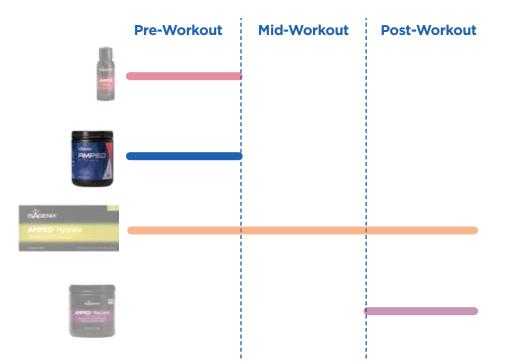

The effectiveness of AMPED products depends on nutritional timing – when you take each product throughout your workout. There are three windows, pre-, mid- and post-workout, where these products are designed to help deliver results.