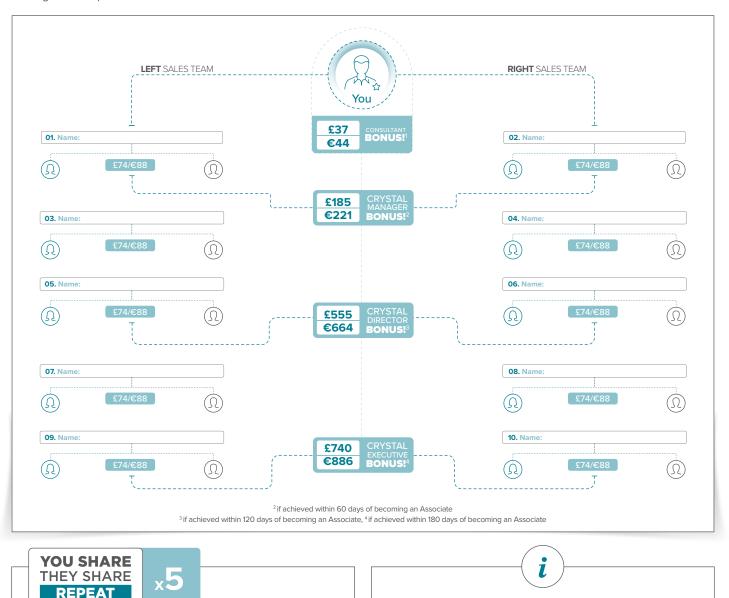

### Here's your map to becoming a Crystal Executive.

Fill in your new team members' names. To become a Crystal Executive, you need to personally help at least five people join on each team leg (right and left), then help at least five individuals on each leg become Consultants within 180 days of becoming an Isagenix Independent Associate.

## £37/€44 Consultant Bonus

+£185/€221 Crystal Manager Bonus (achieve within 60 days of becoming an Associate)

+£5555/€664 Crystal Director Bonus (achieve within 120 days of becoming an Associate)

### +£740/€886

Crystal Executive Bonus (achieve within 180 days of becoming an Associate)

+£1,480/€1,760 Consultant Development Bonus (£74/€88 for each Personally Enrolled Consultant - up to 20)

## =£2,997/€3,575 in Bonus Money!\*

(Consultant to Crystal Executive in **180 days**)

All amounts are shown in GBP/EUR and are subject to rounding. Local amounts may be subject to the Isagenix Foreign Exchange Policy. The specific market values are calculated using the Foreign Exchange Multiplier. To calculate your market's equivalent, simply multiply the U.S. amount shown by the applicable Foreign Exchange Multiplier for that specific market. This value is subject to change.