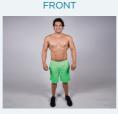

#### TAKE YOUR PHOTOS

The photos you submit to the IsaBody Challenge could mean the difference between a \$200 product coupon and being crowned a Finalist or Grand Prize Winner! Here are some tips on taking your photos at the start of your Challenge.

DO

#### FRONT WITH NEWSPAPER/TIME STAMP

CONT

PROFILE/SIDE

- ✓ Wear trim, fitted athletic clothing.
  Women no underwear please! A sports crop and shorts are best.
  Men avoid briefs and trunks. Shirtless is preferred.
- ✓ Take your picture against a bare wall or white background so you're the focus of the photo. Remove any clutter and ensure the space is well-lit.
- √ Take your picture in a well-lit room with a good camera to produce a high-quality image.
- Ask a supportive friend or family member to take your photo. If you're shy, set the self-timer on your phone or camera.