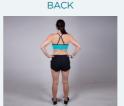

#### TAKE YOUR PHOTOS

The photos you submit to the IsaBody Challenge could mean the difference between a \$200 product coupon and being crowned a Finalist or Grand Prize Winner! Here are some tips on taking your photos at the start of your Challenge.

DO

#### FRONT WITH NEWSPAPER/TIME STAMP

CONT

PROFILE/SIDE

- ✓ Wear trim, fitted athletic clothing.
  Women no underwear please! A sports crop and shorts are best.
  Men avoid briefs and trunks. Shirtless is preferred.
- ✓ Take your picture against a bare wall or white background so you're the focus of the photo. Remove any clutter and ensure the space is well-lit.
- √ Take your picture in a well-lit room with a good camera to produce a high-quality image.
- Ask a supportive friend or family member to take your photo. If you're shy, set the self-timer on your phone or camera.