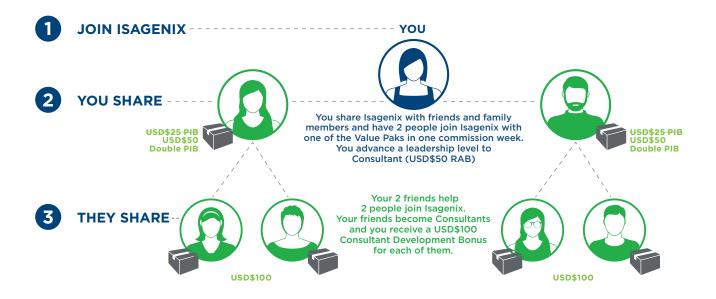

There are paks to suit every goal and budget, but for this example let's use a 30-Days Pak.

Let's say that <....... enrols with a 30-Days Pak, Isagenix will pay you an USD\$25\* Product Introduction Bonus known as a PIB.

Then <....... also enrols on a 30-Days Pak, Isagenix will pay you another USD\$25\* PIB.

### HERE'S WHERE IT GETS REALLY EXCITING!

If both friends get started and place their initial orders in the same commission week - that's Monday to Monday (Singapore Time) - Isagenix will DOUBLE your bonus. That's a total of USD\$100.

When you do this, you'll move to the first leadership level and Isagenix will pay you a one-time bonus of USD\$50.

You have now earned a total of USD\$150!

This is called 'You Share'.

Together we will help your two friends do exactly what you did, and share the Isagenix products with two people.

And you will receive a USD\$100 bonus for helping <.........name.........> and another USD\$100 bonus for helping <..........

#### This is called 'They Share'.

Up to this point, you have earned a total of USD\$350!

When you do this within your first 60 days of becoming an Associate, you move to the second leadership level and receive a further bonus of USD\$250.

#### **KEY TERMS** -

- PIB Product Introduction Bonus
- Double PIB Double Product Introduction Bonus
- RAB Rank Advancement Bonus
- Commission Week Monday-Sunday EST

  (New York Time

  \*\*THE TIME

IF ACHIEVED WITHIN 60 DAYS OF JOINING = USD\$250\* CRYSTAL MANAGER BONUS