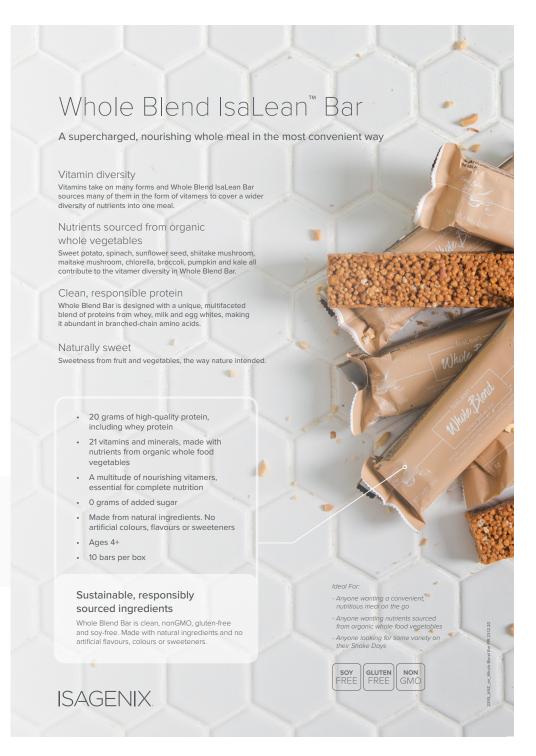

# Quality, whole foods made simple

When life makes clean eating challenging, nourish your cells from the inside out with Whole Blend IsaLean Bar. With 21 vitamins and minerals combined with 20 grams of premium whey protein for a satiating, nutritionally balanced whole meal in the most convenient way.

Reward your body with natural and nutrient-rich whole meals. Whole Blend IsaLean Bar is supercharged with a unique blend of vitamers, a special form of vitamins, and nutrients naturally sourced from organic vegetables to cover a wider diversity of nutrients in one meal.

Whole Blend Bar is naturally sweet with 0 grams of added sugar and is blended with a source of good fats, including those commonly found in avocados and olive oil.