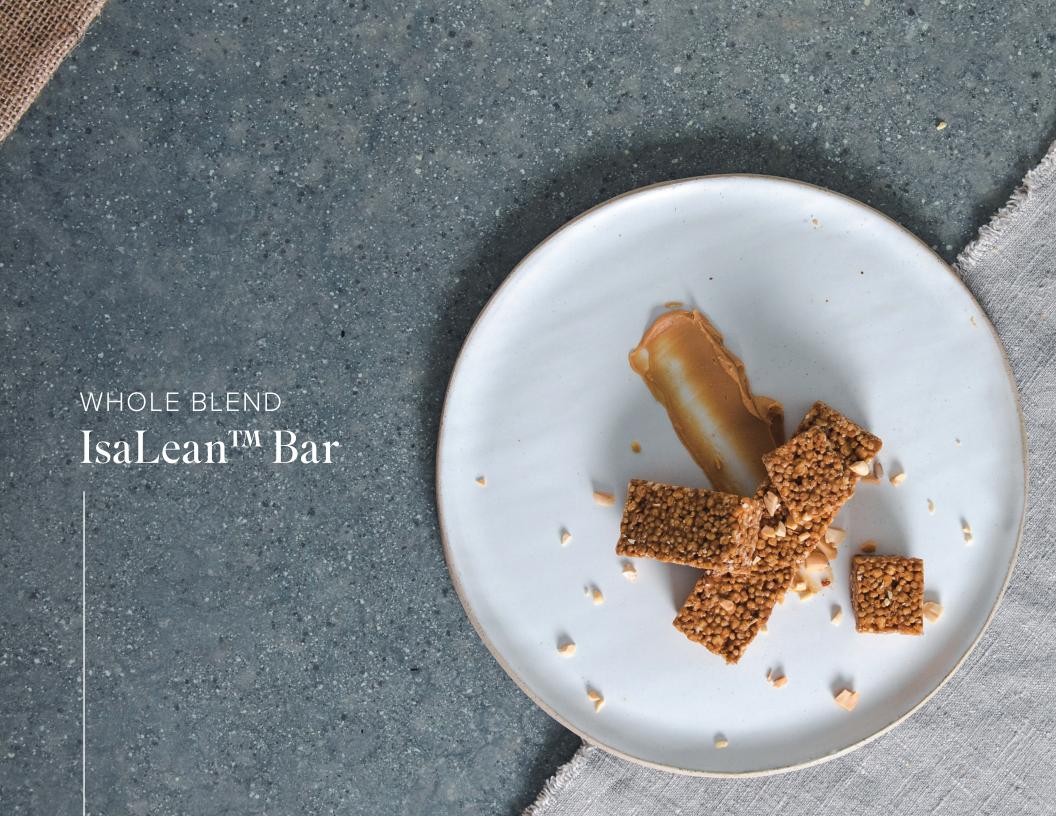

# Quality, whole foods made simple

When life makes clean eating challenging, nourish your cells from the inside out with Whole Blend IsaLean Bar. With 21 vitamins and minerals combined with 20 grams of premium whey protein for a satiating, nutritionally balanced whole meal in the most convenient way.

Reward your body with natural and nutrient-rich whole meals. Whole Blend IsaLean Bar is supercharged with a unique blend of vitamers, a special form of vitamins, and nutrients naturally sourced from organic vegetables to cover a wider diversity of nutrients in one meal.

Whole Blend Bar is naturally sweet with 0 grams of added sugar and is blended with a source of good fats, including those commonly found in avocados and olive oil.