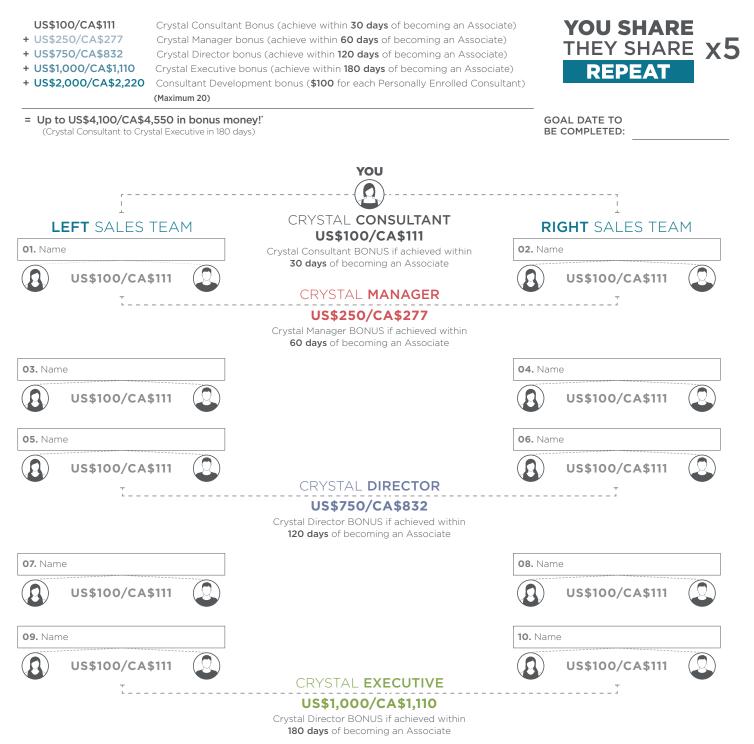

## MAP TO CRYSTAL EXECUTIVE

Here's your map to becoming a Crystal Executive. Fill in your new team members' names. To become a Crystal Executive, you need to personally help at least five people join on each team leg (right and left), then help at least five individuals on each leg become Consultants within 180 days of becoming an Isagenix Independent Associate.

## Learn more at FastTrackToExecutive.com.

All dollar amounts are shown in USD/CAD. Local amounts may be subject to the Isagenix Foreign Exchange Policy. The specific market values are calculated using the Foreign Exchange Multiplier. To calculate your market's equivalent, simply multiply the U.S. amount shown by the applicable Foreign Exchange Multiplier for that specific market. This value is subject to change every quarter based on published exchange rates and will be valid for the following quarter.

\*For illustration purposes only. The amounts depicted here reflect the maximum earnings available assuming all conditions are met and are not projections or guarantees. Isagenix does not guarantee any amount of earnings. Associates participating in the Crystal Challenge outside of the 180-day join date period do not qualify for the U\$\$1,000/CA\$1,110 Crystal Executive Bonus. For qualifying Associates, the U\$\$4,100/ CA\$4,550 bonus can only be achieved if Crystal Challenge outside of the 180-day becoming an Associate, Crystal Manager is achieved within 60 days of becoming an Associate, Crystal Director is achieved within 120 days of becoming an Associate.