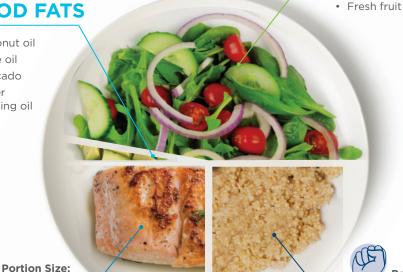

\*\*Additional product may need to be purchased in a Custom Energy System.

When you're not replacing a meal with a delicious IsaLean Shake, a proper 400-600 calorie meal is essential to an energetic lifestyle. That means being nutrient-dense and containing the right balance of protein, carbohydrates, fat, and fiber. Follow these suggestions below to make crafting a healthy meal easy and delicious.

 Raw veggies Cooked veggies

Veggie soups

### **GOOD FATS**

- Coconut oil
- Olive oil
- Avocado
- Other cooking oil

**PROTEIN** 

Palm of Hand

- Beef/game/lamb
- Fish

Poultry

- Eggs
- Low-fat dairy

**Portion Size:** 

**COMPLEX CARBS** 

- Grains
- Quinoa
- Brown rice
- Sweet potatoes or yams
- Cereals (sugar-free, whole grain)
- Legumes