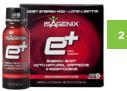

#### 2. e+™

A long-lasting and flavorful energy shot, e+ is made with naturally sourced plant-based caffeine and adaptogens to help you feel refreshed, energized, and mentally alert.