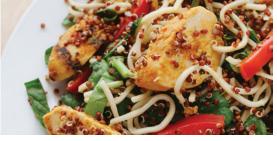

#### SPINACH AND SOBA SALAD

- · 1 chicken breast. roasted or grilled
- 2 cups spinach leaves
- 1 red bell pepper, sliced
- ¼ cup quinoa (cooked)
- ½ cup soba (cooked)
- · Homemade salad dressing (recipe below)

Toss the spinach, noodles, and guinoa with the Citrus Sesame Sov Dressing (recipe below) in a large bowl. Transfer to a plate, and top with chicken and bell peppers.

#### **Citrus Sesame Soy Dressing**

- 1½ tbsp olive oil
- ½ tsp sesame oil
- 2 tsp soy sauce
- · Splash of orange juice
- 1 clove garlic, chopped
- 1 tsp ginger, grated

Place all ingredients in blender and blend, or place in a bowl and whisk until blended.