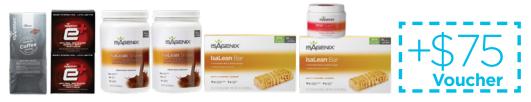

## YOUR SYSTEM

Isagenix offers the classic Energy System, which is also available as a custom pak. The system is a combination of energy products, high-quality protein, and accessory products to help combat the effects of stress and fatigue and help you feel vibrant throughout the day.

#### **ENERGY SYSTEM**

The Energy System offers a mix of high-quality protein and superb nutrition to help you improve your health and feel vibrant and alert throughout the day.

#### **CUSTOM ENERGY SYSTEM**

NATURAL BALAY ENERGY SHO

Fight Fatigue
Aid Performance & Recent
No Artificial Flavors of Sec
Only 35 Calories
Cole Pomegranate Flavor • Dielay Set
2 FL OZ (60 mL)

At the end of your Energy System, you may find that you want more of a certain product or even different products with your next pak. The Custom Energy System gives you the core products you need for an energetic lifestyle and a voucher that lets you choose additional products to tailor the system to fit your needs.